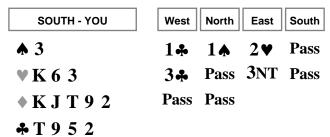

#### 2. Listen to the bidding.

- a) Describe your partner's hand.
- b) Describe East's hand.
- c) What is your opening lead?