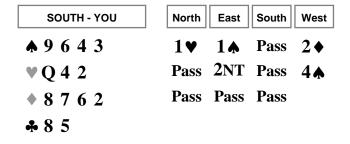

### 5. Listen to the bidding.

- a) Why didn't you overcall 2 •?
- b) How many spades does West have?
- c) What is your opening lead?