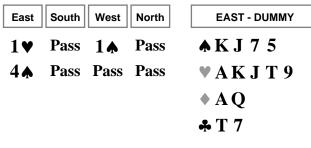

#### 1. Listen to the bidding.

- a) Describe East's hand.
- b) Describe West's hand.
- c) What is your opening lead?