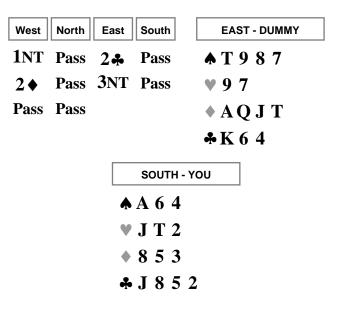

### 10. Your partner leads the ♠ Q against the 3NT contract.

- a) Describe West's spades.
- b) Describe your partner's spades.
- c) What is your plan to defeat the contract.