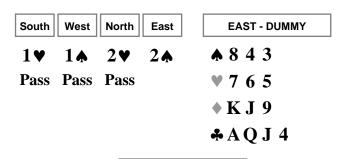

#### 2. Listen to the bidding.

- a) Describe your partner's hand.
- b) Describe East's hand.
- c) What is your opening lead?