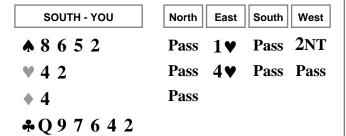

#### 1. Listen to the bidding.

- a) Describe East's hand.
- b) Describe West's hand.
- c) What is your opening lead?