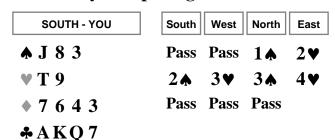

### 5. Listen to the bidding.

- a) Why didn't you overcall 2 •?
- b) How many spades does West have?
- c) What is your opening lead?