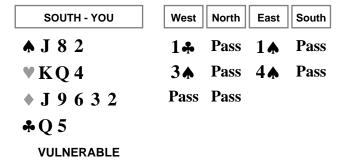

#### 1. Listen to the bidding.

- a) Describe East's hand.
- b) Describe West's hand.
- c) What is your opening lead?