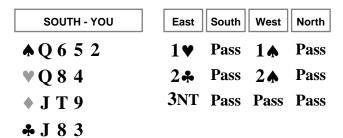

### 5. Listen to the bidding.

- a) Why didn't you overcall 2 •?
- b) How many spades does West have?
- c) What is your opening lead?