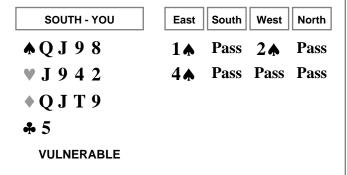

### 5. Listen to the bidding.

- a) Why didn't you overcall 2 •?
- b) How many spades does West have?
- c) What is your opening lead?