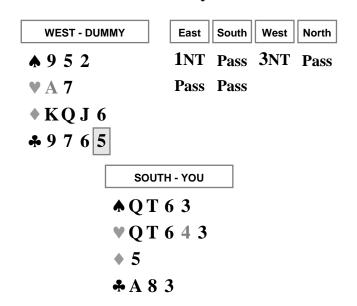

ening lead?
- b) What is your plan to defeat the contract?



#### 9. What is your opening lead?



### 10. Your partner leads the ♠ Q against the 3NT contract.





- a) Describe West's spades.
- b) Describe your partner's spades.
- c) What is your plan to defeat the contract.

### 11. Listen to the bidding.

- a) Describe East's hand.
- b) Describe West's hand.
- c) What is your opening lead?



## 12. Your partner leads the ♣K against the 4♠ contract.



SOUTH-YOU

♣ A 2

♥ 6

♦ J T 8 5 2

♣ A 9 4 3 2

VULNERABLE

- a) Describe your partner's clubs.
- b) What is your plan to defeat the contract.

#### 13. Listen to the bidding.

- a) What is your plan to defeat the contract?
- b) What is your opening lead?



#### 14. What is your opening lead?



#### 15. The contract is 3NT by East.



Your opening lead was the ♥4 and the cards played on the first trick were:

$$S \rightarrow \bigvee 4 \quad \underline{W} \rightarrow \bigvee \underline{A} \quad N \rightarrow \bigvee 2 \quad E \rightarrow \bigvee 8$$

On the second trick, the dummy led the \$5 and the cards played were:

$$W\rightarrow \$5 N\rightarrow \$4 E\rightarrow \$K S\rightarrow ???$$

- a) Why did you lead the **♥4** on the first trick?
- b) What did partner tell you on the first trick?
- c) What does the second trick lead from the dummy tell you about East's likely strategy?
- d) What did partner tell you on the second trick.
- e) What card should you play on the second trick?
- f) What is your strategy to defeat the contract?

THIS PAGE IS BLANK