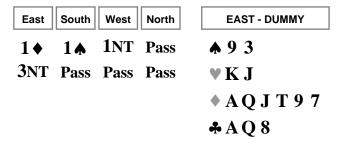

### 11. Listen to the bidding.

- a) Describe East's hand.
- b) Describe West's hand.
- c) What is your opening lead?