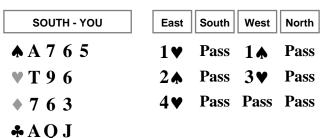

### 11. Listen to the bidding.

- a) Describe East's hand.
- b) Describe West's hand.
- c) What is your opening lead?